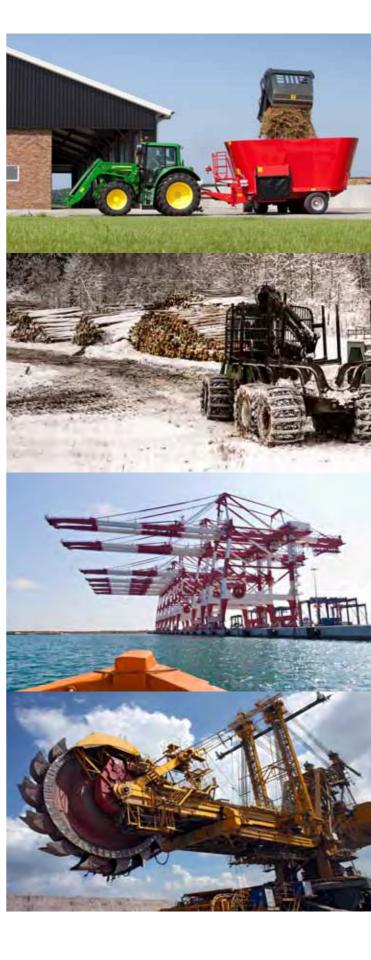

# P/RH/RV & COMBINED

T2max Nm=2.500-4.300.000 Ratio=1,12-5061 Helical and bevel helical line, combined units. APPLICATIONS

HEAVY INDUSTRY

MARINE & OFFSHORE

AERIAL WORK PLATFORMS

**SUGAR** INDUSTRY

### **AGRI**CULTURE

FORESTRY

MATERIAL HANDLING

MINING