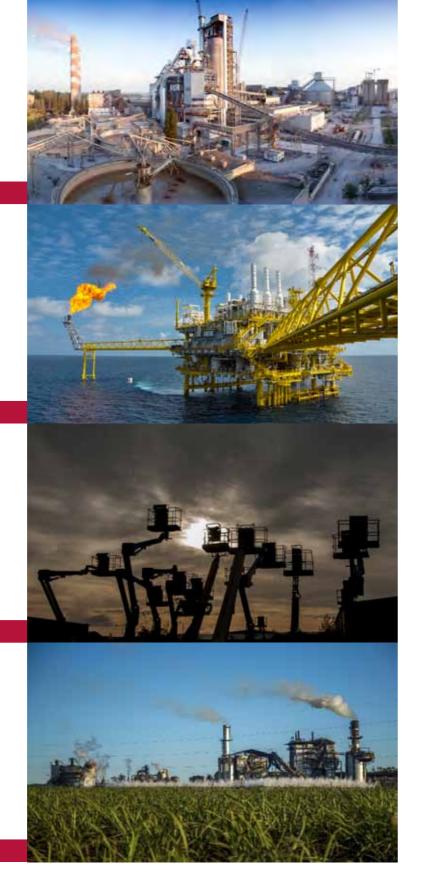

# P/RH/RV & COMBINED

T2max Nm=2.500-4.300.000 Ratio=1,12-5061 Helical and bevel helical line, combined units. APPLICATIONS

HEAVY INDUSTRY

MARINE & OFFSHORE

AERIAL WORK PLATFORMS

**SUGAR** INDUSTRY

### **AGRI**CULTURE

FORESTRY

MATERIAL HANDLING

MINING