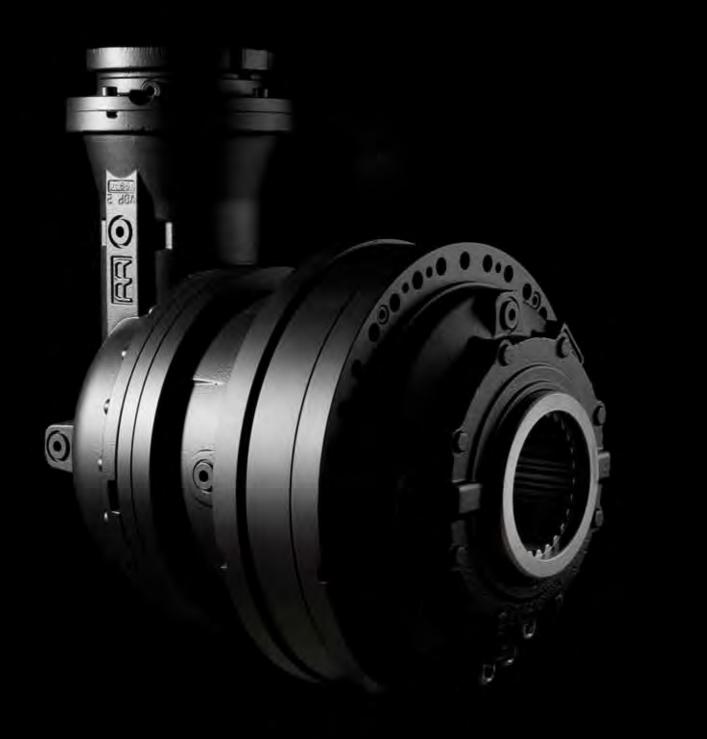

### RR...FF/RR...W

T2max Nm=1.200-230.000 Ratio=3,4-2500 Swing drives. T2max Nm=10,000-1,100,000 Ratio=12-860 Winch drives.